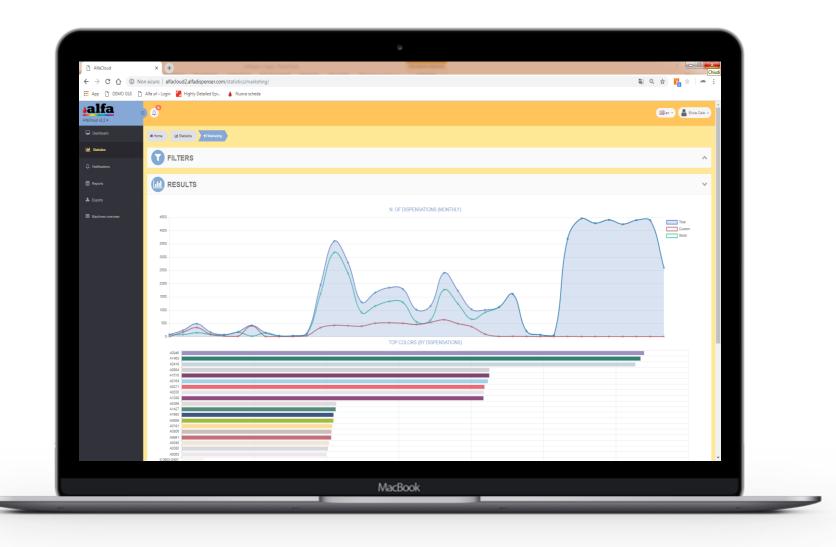

Dispensations, products usage, products level and resources usage

> Tables of dispensations, alarms, events, resource usage, etc.

Marketing, laboratory and service statistics

Dispensations and most colors sold statistics