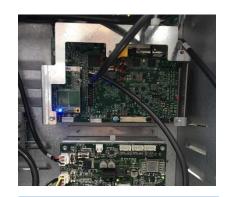

# From automatic dispenser to Smart Unit

Sensors

Boards

Intelligence on board, independent from store PC and software.

No need for a PC, any device with a browser can operate the unit.