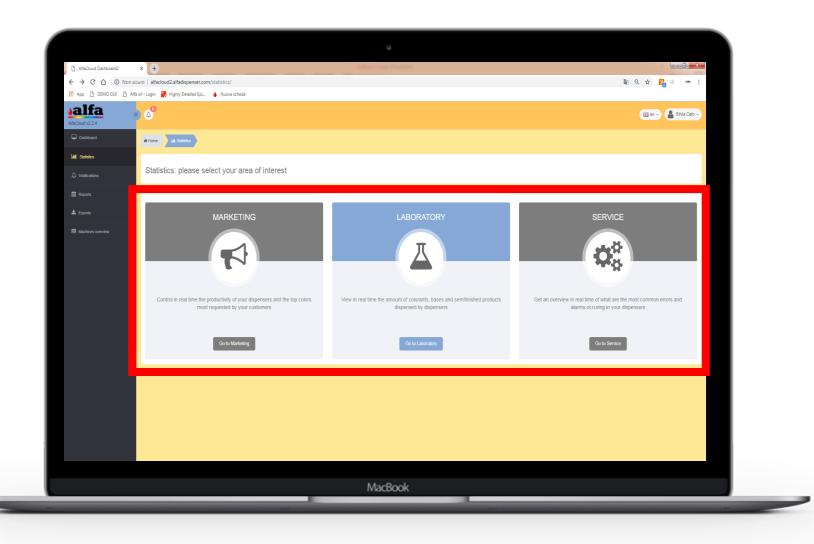

Dispensations, products usage, products level and resources usage

> Tables of dispensations, alarms, events, resource usage, etc.

Marketing, laboratory and service statistics

Dispensations and most colors sold statistics