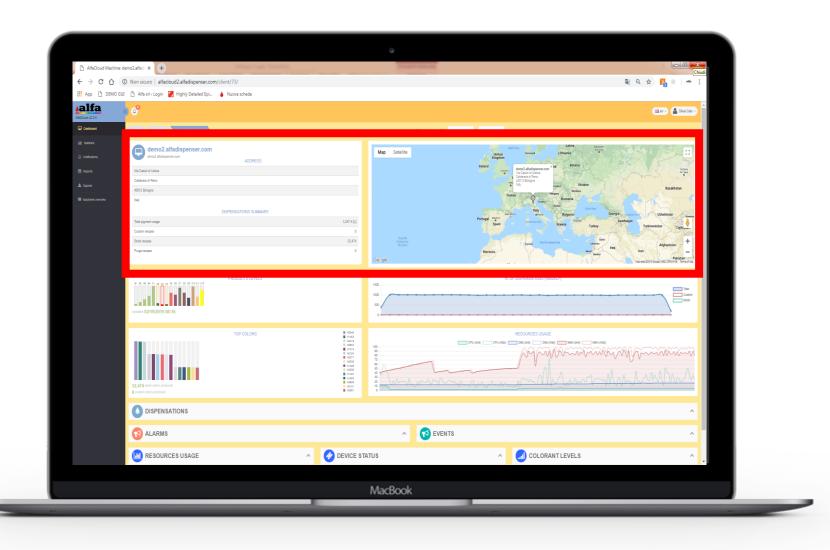

# Alfa Cloud Features

Machines' status (alarms, pre-alarms, working, not connected)

Machines' interactive geolocation

Data on dispensations and colors most sold

> Details of machines' on field

Geolocation and machine details

Dispensations, products usage, products level and resources usage

> Tables of dispensations, alarms, events, resource usage, etc.

Marketing, laboratory and service statistics

Dispensations and most colors sold statistics