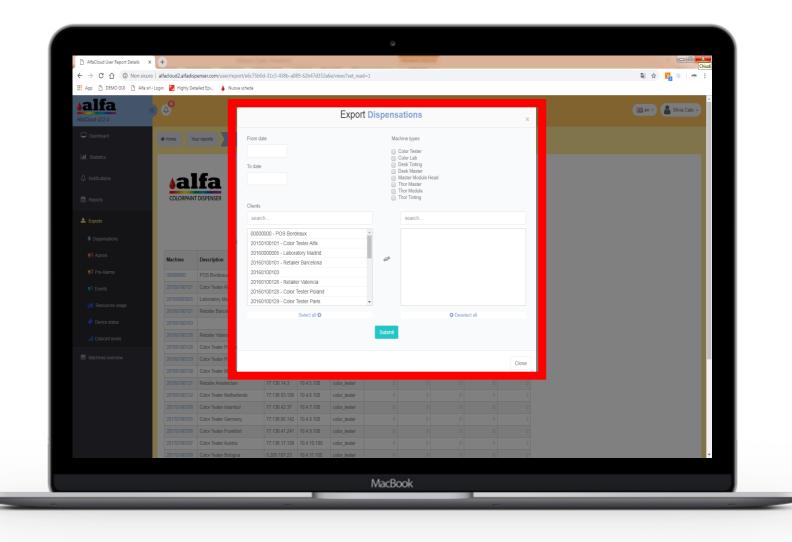

Dispensations, products usage, products level and resources usage

> Tables of dispensations, alarms, events, resource usage, etc.

Marketing, laboratory and service statistics

Dispensations and most colors sold statistics