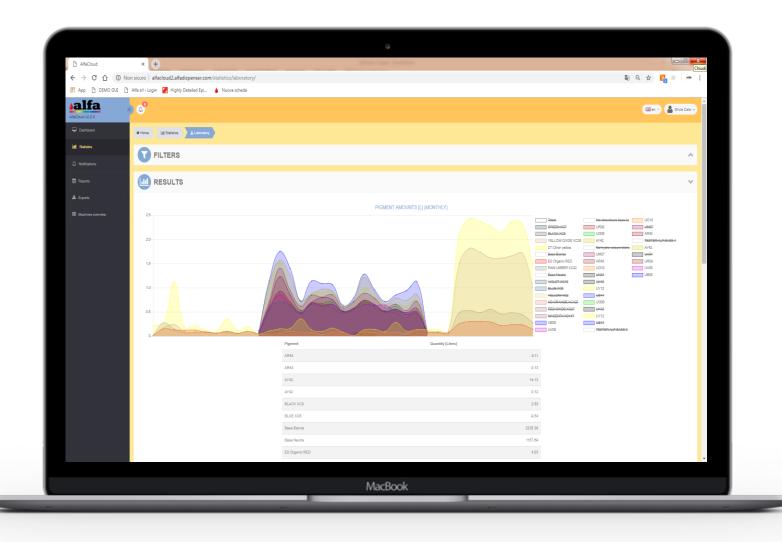

Colorants and bases usage statistics

Notifications (information exchange, alarms, etc)

Daily/weekly/monthly reports on dispensations/purges/alarms

> Dispensations, alarms, events, colorants levels and resource usage