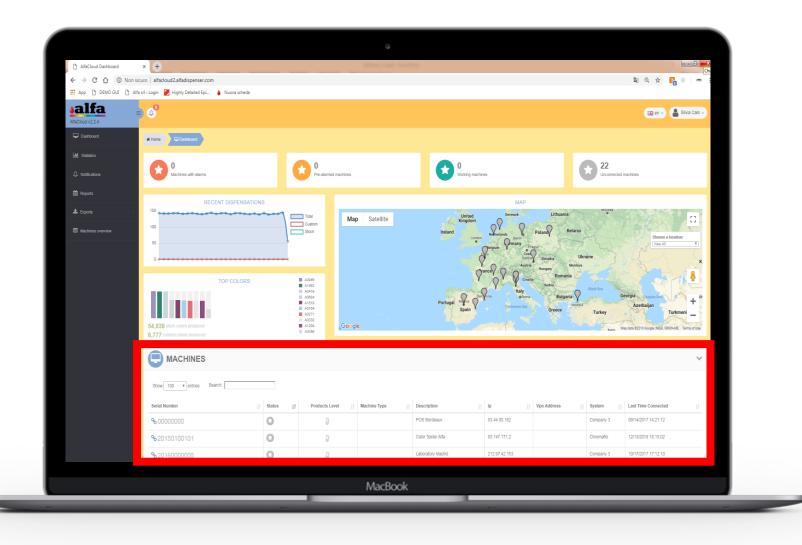

# Alfa Cloud Features

Machines' status (alarms, pre-alarms, working, not connected)

Machines' interactive geolocation

Data on dispensations and colors most sold

> Details of machines' on field

Geolocation and machine details