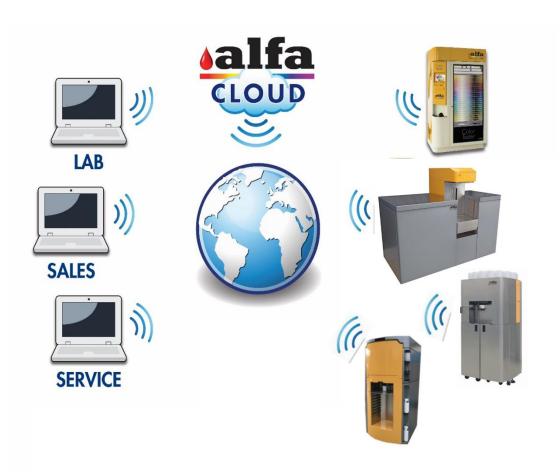

# **Industry 4.0**

Alfa offers the latest technologies on industry 4.0, providing information in real time and making it accessible on demand

#### INTERNET OF THINGS

All our products are intellgent units capable of collecting, sending and receiving information in a bidirectional way.

#### **CLOUD PLATFORMS**

Information is gathered and made available to all authorized users from remote in real time.

# From automatic dispenser to Smart Unit

Sensors

Boards

Intelligence on board, independent from store PC and software.

No need for a PC, any device with a browser can operate the unit.

# Alfa Cloud Features

Machines' status (alarms, pre-alarms, working, not connected)

Machines' interactive geolocation

Data on dispensations and colors most sold

> Details of machines' on field

Geolocation and machine details