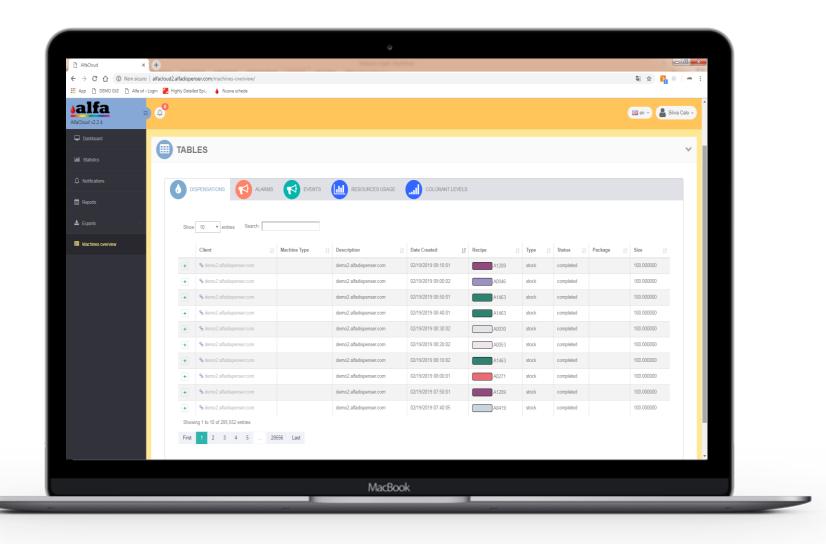

# Alfa Cloud Features

Machines' status (alarms, pre-alarms, working, not connected)

Machines' interactive geolocation

Data on dispensations and colors most sold

> Details of machines' on field

Geolocation and machine details

Dispensations, products usage, products level and resources usage

> Tables of dispensations, alarms, events, resource usage, etc.

Marketing, laboratory and service statistics

Dispensations and most colors sold statistics

Colorants and bases usage statistics

Notifications (information exchange, alarms, etc)

Daily/weekly/monthly reports on dispensations/purges/alarms

> Dispensations, alarms, events, colorants levels and resource usage