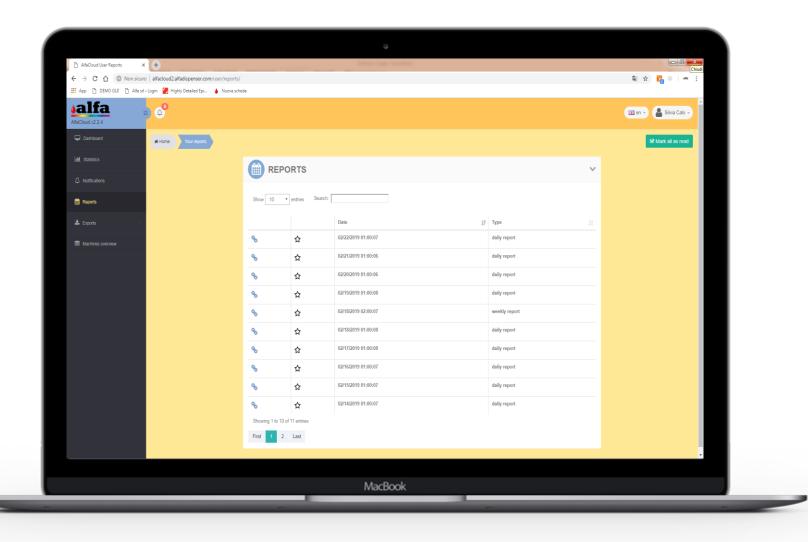

Colorants and bases usage statistics

Notifications (information exchange, alarms, etc)

Daily/weekly/monthly reports on dispensations/purges/alarms

> Dispensations, alarms, events, colorants levels and resource usage