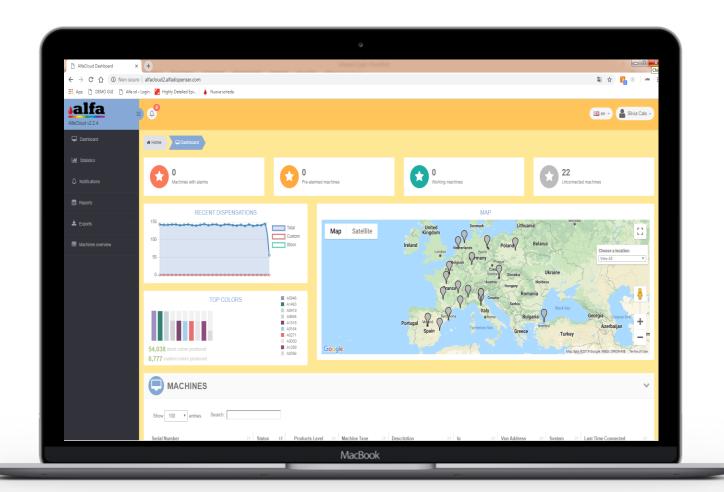

# Alfa Cloud Features

Machines' status (alarms, pre-alarms, working, not connected)

Machines' interactive geolocation

Data on dispensations and colors most sold

> Details of machines' on field

Geolocation and machine details

Dispensations, products usage, products level and resources usage

> Tables of dispensations, alarms, events, resource usage, etc.

Marketing, laboratory and service statistics

Dispensations and most colors sold statistics

Colorants and bases usage statistics

Notifications (information exchange, alarms, etc)

Daily/weekly/monthly reports on dispensations/purges/alarms

> Dispensations, alarms, events, colorants levels and resource usage