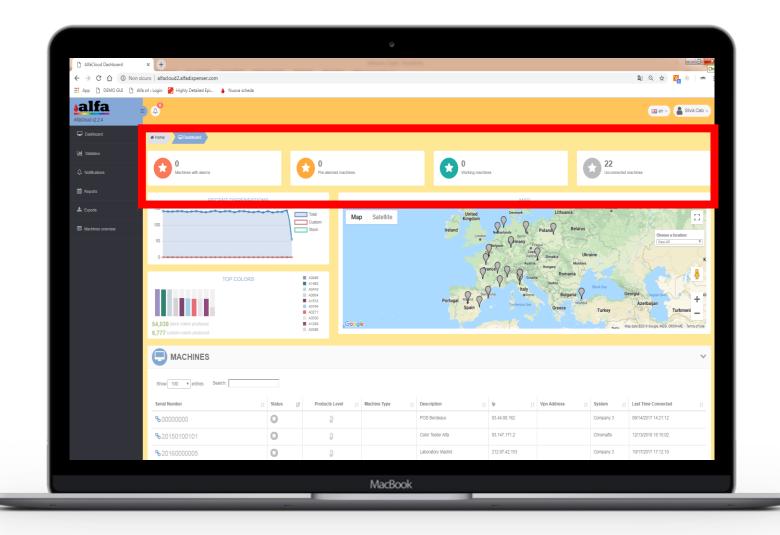

# Alfa Cloud Features

Machines' status (alarms, pre-alarms, working, not connected)

Machines' interactive geolocation

Data on dispensations and colors most sold

> Details of machines' on field

Geolocation and machine details