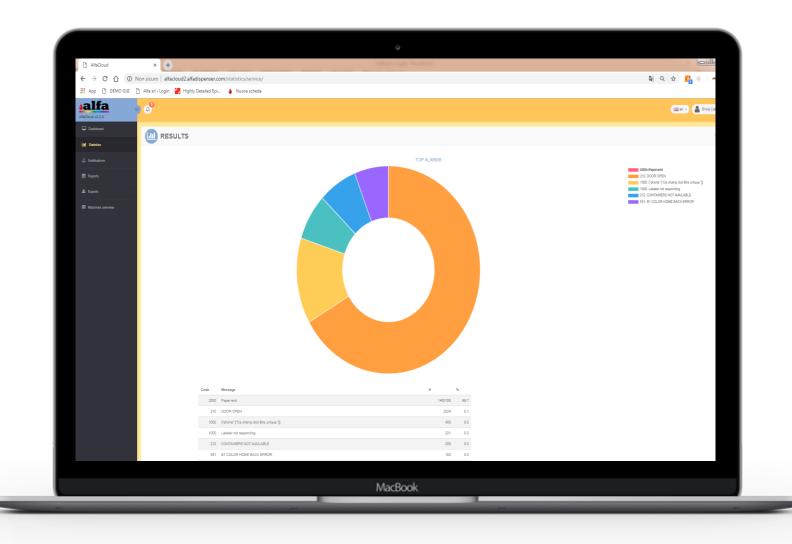

# Alfa Cloud Features

Machines' status (alarms, pre-alarms, working, not connected)

Machines' interactive geolocation

Data on dispensations and colors most sold

> Details of machines' on field

Geolocation and machine details

Dispensations, products usage, products level and resources usage

> Tables of dispensations, alarms, events, resource usage, etc.

Marketing, laboratory and service statistics

Dispensations and most colors sold statistics

Colorants and bases usage statistics

Notifications (information exchange, alarms, etc)

Daily/weekly/monthly reports on dispensations/purges/alarms

> Dispensations, alarms, events, colorants levels and resource usage