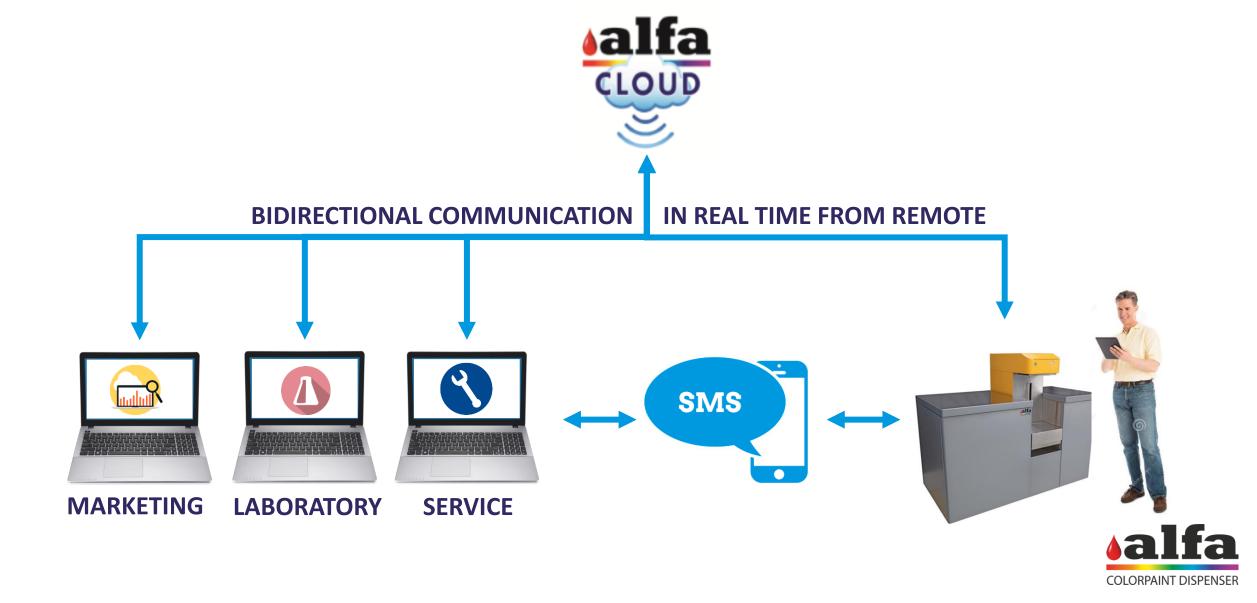

#### INTERNET OF THINGS

All our products are intellgent units capable of collecting, sending and receiving information in a bidirectional way.

#### **CLOUD PLATFORMS**

Information is gathered and made available to all authorized users from remote in real time.

# Alfa Cloud Features

Machines' status (alarms, pre-alarms, working, not connected)

Machines' interactive geolocation

Data on dispensations and colors most sold

> Details of machines' on field

Geolocation and machine details

Dispensations, products usage, products level and resources usage

> Tables of dispensations, alarms, events, resource usage, etc.

Marketing, laboratory and service statistics

Dispensations and most colors sold statistics

Colorants and bases usage statistics

Notifications (information exchange, alarms, etc)

Daily/weekly/monthly reports on dispensations/purges/alarms

> Dispensations, alarms, events, colorants levels and resource usage