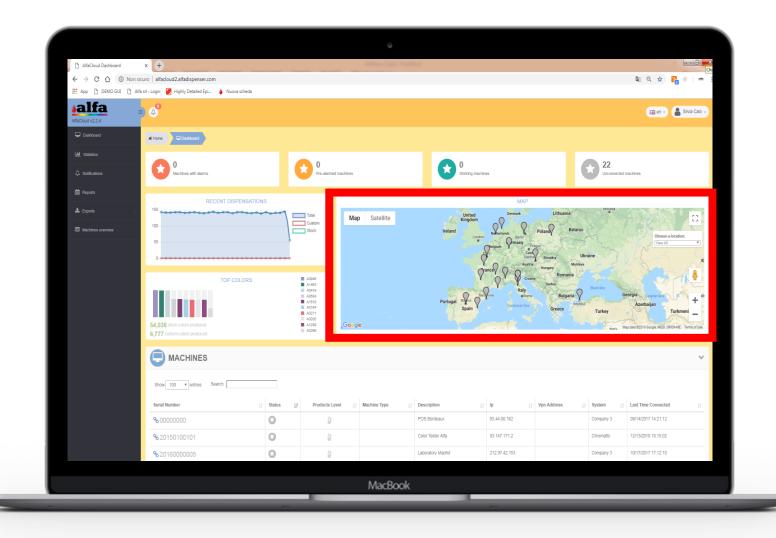

# Alfa Cloud Features

Machines' status (alarms, pre-alarms, working, not connected)

Machines' interactive geolocation

Data on dispensations and colors most sold

> Details of machines' on field

Geolocation and machine details