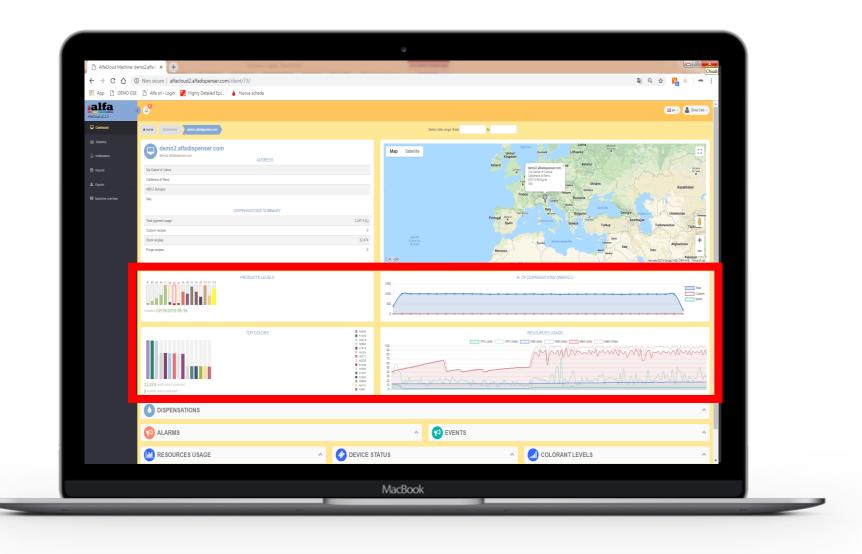

Dispensations, products usage, products level and resources usage

> Tables of dispensations, alarms, events, resource usage, etc.

Marketing, laboratory and service statistics

Dispensations and most colors sold statistics

Colorants and bases usage statistics

Notifications (information exchange, alarms, etc)

Daily/weekly/monthly reports on dispensations/purges/alarms

> Dispensations, alarms, events, colorants levels and resource usage