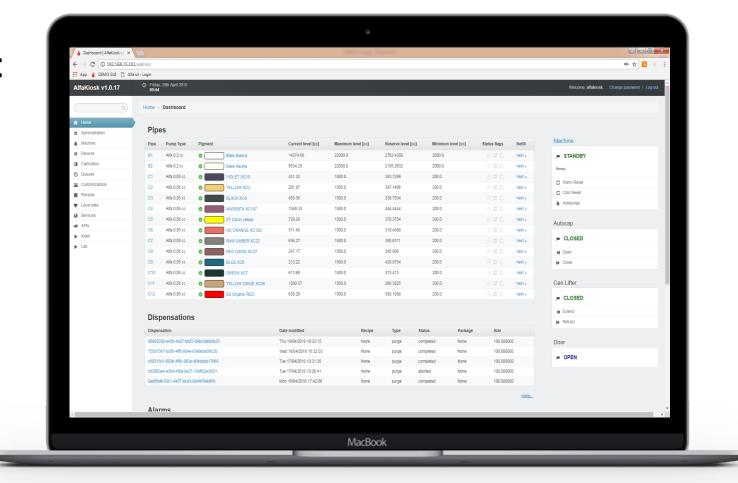

#### To control your business:

- Dispensations
- Dispensers' status
- Colorants/bases level
- Geolocation
- Data analysis
- Reports/notifications

# Alfa Cloud Features

Machines' status (alarms, pre-alarms, working, not connected)

Machines' interactive geolocation

Data on dispensations and colors most sold

> Details of machines' on field

Geolocation and machine details

Dispensations, products usage, products level and resources usage

> Tables of dispensations, alarms, events, resource usage, etc.

Marketing, laboratory and service statistics

Dispensations and most colors sold statistics

Colorants and bases usage statistics

Notifications (information exchange, alarms, etc)

Daily/weekly/monthly reports on dispensations/purges/alarms

> Dispensations, alarms, events, colorants levels and resource usage