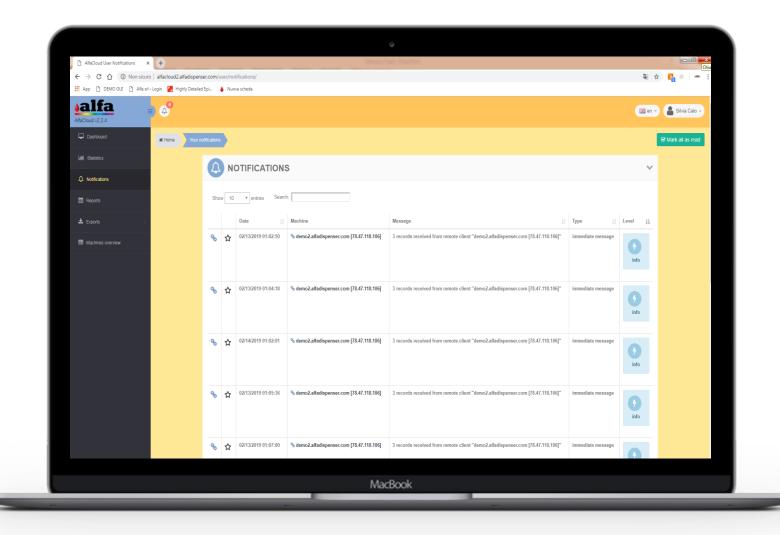

Colorants and bases usage statistics

Notifications (information exchange, alarms, etc)

Daily/weekly/monthly reports on dispensations/purges/alarms

> Dispensations, alarms, events, colorants levels and resource usage