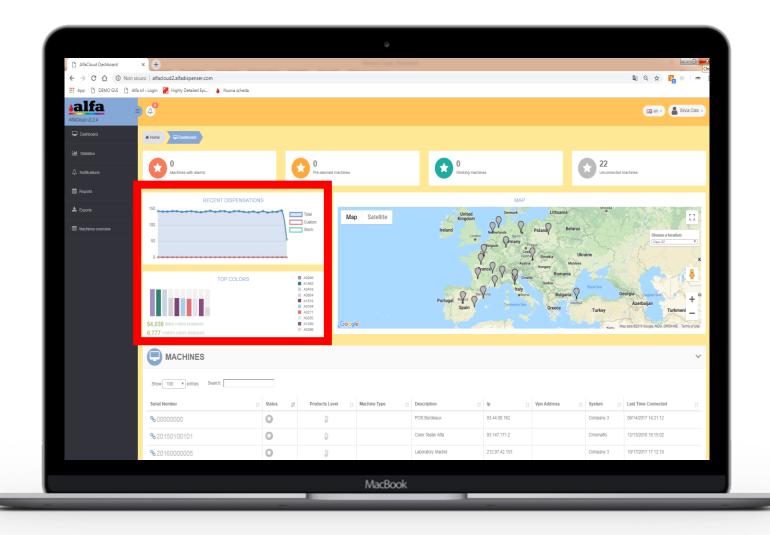

# Alfa Cloud Features

Machines' status (alarms, pre-alarms, working, not connected)

Machines' interactive geolocation

Data on dispensations and colors most sold

> Details of machines' on field

Geolocation and machine details

Dispensations, products usage, products level and resources usage

> Tables of dispensations, alarms, events, resource usage, etc.

Marketing, laboratory and service statistics

Dispensations and most colors sold statistics