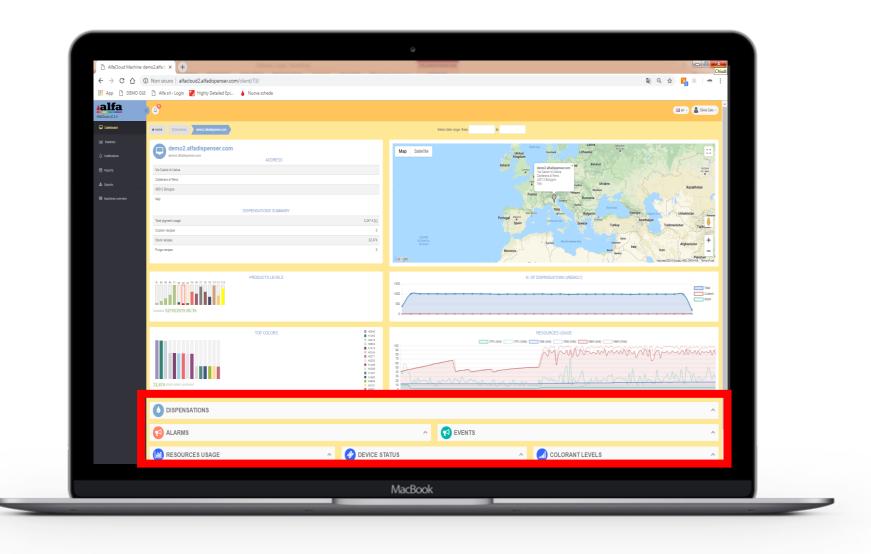

# Alfa Cloud Features

Machines' status (alarms, pre-alarms, working, not connected)

Machines' interactive geolocation

Data on dispensations and colors most sold

> Details of machines' on field

Geolocation and machine details

Dispensations, products usage, products level and resources usage

> Tables of dispensations, alarms, events, resource usage, etc.

Marketing, laboratory and service statistics

Dispensations and most colors sold statistics

Colorants and bases usage statistics

Notifications (information exchange, alarms, etc)

Daily/weekly/monthly reports on dispensations/purges/alarms

> Dispensations, alarms, events, colorants levels and resource usage