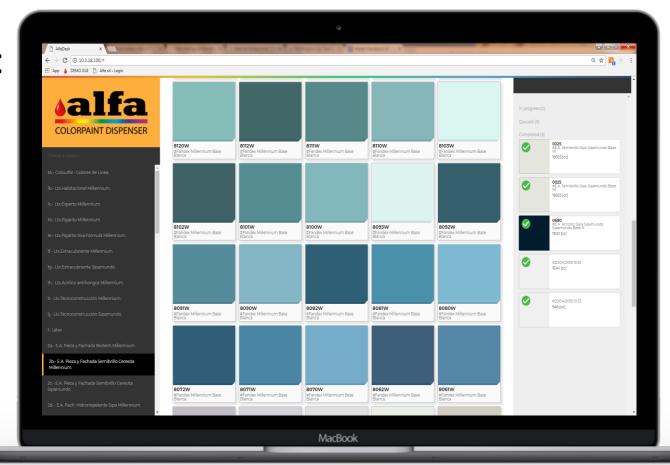

#### **Alfa Tint**

To operate your dispensers:

- Search formulas
- Create formulas
- Queue dispensations
- Dispense
- > Print labels
- Customer profiling
- **>** ...